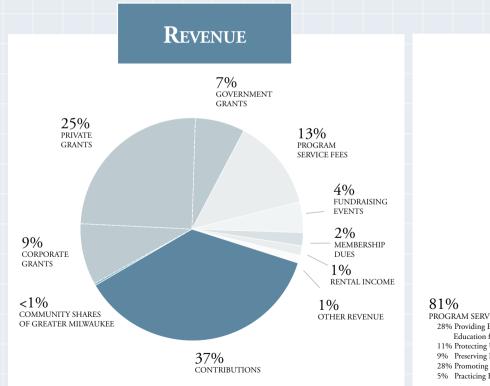

# Summarized Statement of Activities for the year ended August 31, 2011

| Revenues                |                                                      |                               |     |
|-------------------------|------------------------------------------------------|-------------------------------|-----|
| nevellues               | Contributions                                        | \$ 1,072,757                  | 37% |
|                         | Community Shares                                     | 11,818                        | <1% |
|                         | Corporate Grants                                     | 260,870                       | 9%  |
|                         | Private Grants                                       | 722,398                       | 25% |
|                         | Government Grants                                    | 210,712                       | 7%  |
|                         | Program Service Fees                                 | 391,041                       | 13% |
|                         | Fundraising Events                                   | 130,492                       | 4%  |
|                         | Membership Dues                                      | 58,175                        | 2%  |
|                         | Rental Income                                        | 39,160                        | 1%  |
|                         | Other Revenue                                        | •                             | 1%  |
|                         | Total                                                | 33,537<br><b>\$ 2,930,960</b> | 1%0 |
|                         | lotai                                                | \$ 2,930,960                  |     |
| Expenses                |                                                      |                               |     |
|                         | Program Services                                     | \$ 1,864,962                  | 81% |
|                         | Providing Environmental<br>Education for Urban Youth | 653,034                       |     |
|                         | Protecting Urban Nature                              | 247,178                       |     |
|                         | Preserving Land & Water                              | 198,788                       |     |
|                         | Promoting Community                                  | 661,161                       |     |
|                         | Practicing Environmental<br>Responsibility           | 104,801                       |     |
|                         | Fundraising                                          | 204,510                       | 9%  |
|                         | Administration                                       | 234,935                       | 10% |
|                         | Other Expense                                        | 6,366                         | <1% |
|                         | Total                                                | \$ 2,310,773                  |     |
|                         |                                                      |                               |     |
| Change in Net<br>Assets |                                                      | \$ 620,187                    |     |
|                         |                                                      |                               |     |