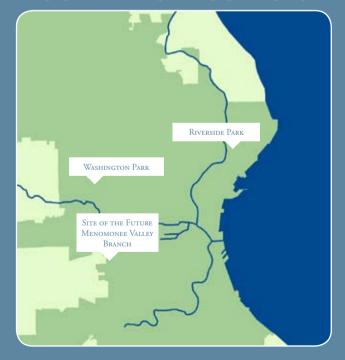

At both of our branches in Riverside Park and Washington Park, we've taught more kids, served more adults, and healed more land. We continued to expand our services and improve community engagement. This year we had more program participants than ever before!

We prepared to break ground on our third branch in the Menomonee Valley, scheduled to open in the fall of 2012. Additionally, plans are underway to transform a 24-acre brownfield into a natural park in the Valley to be used as an outdoor classroom.

#### **Menomonee Valley Branch**

With two successful branches in Riverside and Washington Parks, we prepared to break ground on a third branch in the Menomonee Valley, along the Hank Aaron State Trail, in order to expand our environmental education model. The project, one piece of the joint effort with Menomonee Valley Partners, Inc., called Menomonee Valley – From the Ground Up, builds on the momentum in Milwaukee's Menomonee River Valley.