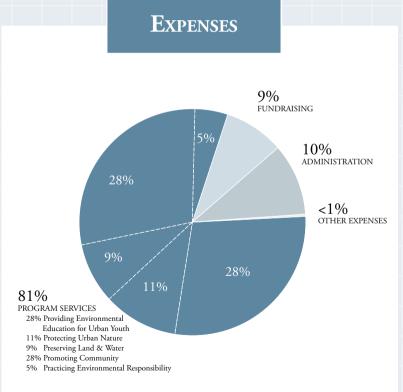

# Summarized Statement of Activities for the year ended August 31, 2011

| Revenues                |                                                      |                               |     |
|-------------------------|------------------------------------------------------|-------------------------------|-----|
| nevellues               | Contributions                                        | \$ 1,072,757                  | 37% |
|                         | Community Shares                                     | 11,818                        | <1% |
|                         | Corporate Grants                                     | 260,870                       | 9%  |
|                         | Private Grants                                       | 722,398                       | 25% |
|                         | Government Grants                                    | 210,712                       | 7%  |
|                         | Program Service Fees                                 | 391,041                       | 13% |
|                         | Fundraising Events                                   | 130,492                       | 4%  |
|                         | Membership Dues                                      | 58,175                        | 2%  |
|                         | Rental Income                                        | 39,160                        | 1%  |
|                         | Other Revenue                                        | •                             | 1%  |
|                         | Total                                                | 33,537<br><b>\$ 2,930,960</b> | 1%0 |
|                         | lotai                                                | \$ 2,930,960                  |     |
| Expenses                |                                                      |                               |     |
|                         | Program Services                                     | \$ 1,864,962                  | 81% |
|                         | Providing Environmental<br>Education for Urban Youth | 653,034                       |     |
|                         | Protecting Urban Nature                              | 247,178                       |     |
|                         | Preserving Land & Water                              | 198,788                       |     |
|                         | Promoting Community                                  | 661,161                       |     |
|                         | Practicing Environmental<br>Responsibility           | 104,801                       |     |
|                         | Fundraising                                          | 204,510                       | 9%  |
|                         | Administration                                       | 234,935                       | 10% |
|                         | Other Expense                                        | 6,366                         | <1% |
|                         | Total                                                | \$ 2,310,773                  |     |
|                         |                                                      |                               |     |
| Change in Net<br>Assets |                                                      | \$ 620,187                    |     |
|                         |                                                      |                               |     |